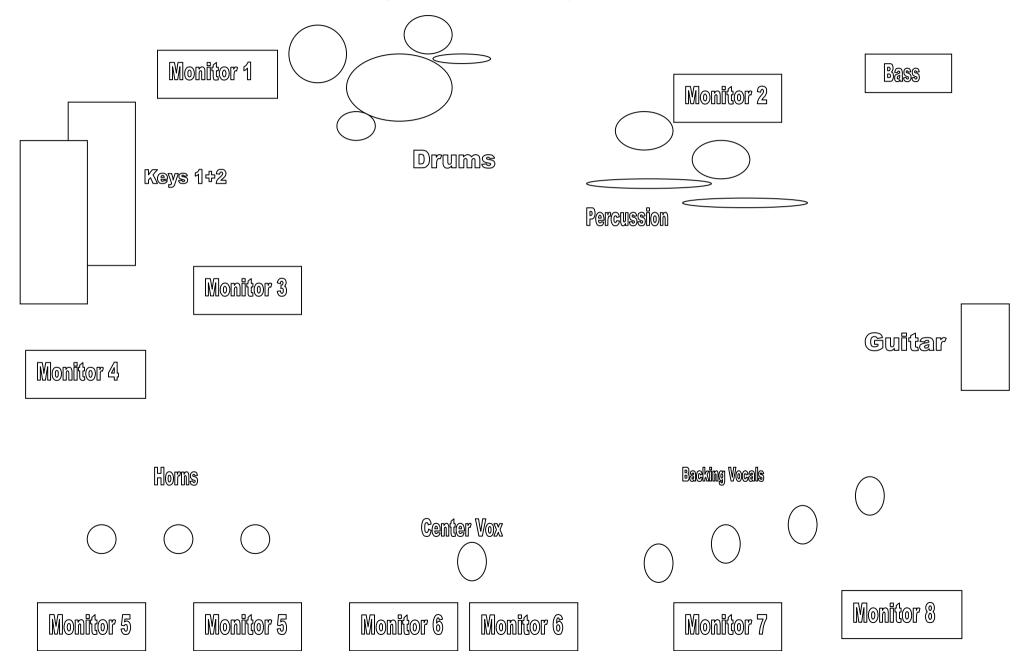

## FOR QUESTIONS:

STEPHAN PAUKNER PHONE + 41 79 341 25 05 EMAIL: spaukner@datacomm.ch MONITORING: 8 - WAY-SYSTEM / 10 WEDGES (BY USING ACTIVE WEDGES FOR KEYS 6-WAY-SYSTEM; KEY-MONITORING BY OWN SUBMIX POSSIBLE ON 2 LINES / WEDGES PROVIDED BY LOCAL STAFF)

DRUMS 1 WEDGE 1 2 PERCUSSION 1 WEDGE 3 HORNS 2 WEDGES 4 LEAD VOX 2 WEGDES BACKINGS 1+2 1 WEDGE 5 6 BACKINGS 3+4 1 WEDGE 7 1 WEDGE (ACTIVE WEDGE POSSIBLE) KEY 1 8 1 WEDGE (ACTIVE WEGDE POSSIBLE) KEY 2

IMPORTANT: 2 DIFFERENT WAYS FOR KEYS (ACTIVE WEDGES POSSIBLE)